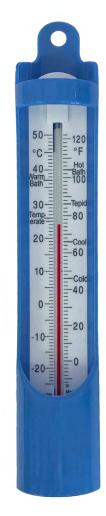

### PRE-CALIBRATED SCOOP BATH THERMOMETER

Scoop bath thermometer pre-calibrated at two fixed temperature points and part of the Brannan **THERM**-cert range.

Easy to use instrument to check bath water temperature by sampling.

Dual scale with zones indicating recommended temperature.

#### **Product features:**

- · Supplied with traceable calibration certificate
- Clear Celsius and Fahrenheit scale
- Zones for recommended bath temperatures
- Made in UK

### **Product Specifications:**

Range: -25 to +50°C&F\* Accuracy: +/- 1.0°C @ ambient

**Divisions**: 1°C/2°F **CE/ROHS/WEEE**: N/A

**Hazard information (SDS):** See brannan.co.uk for information **Product material:** White scale: high impact styrene