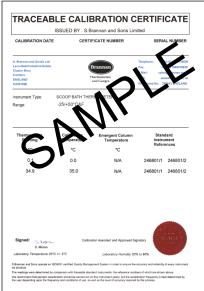

#### **Product features:**

- · Supplied with traceable calibration certificate
- Clear Celsius and Fahrenheit scale
- Zones for recommended bath temperatures
- Made in UK

Gross: 78g (incl. certificate & packaging)

| Description               | Calibration points | Product no |
|---------------------------|--------------------|------------|
| THERM-cert pre-calibrated | 2 fixed points at  | TC-014     |
| scoop bath thermometer    | 0 and 35°C         |            |