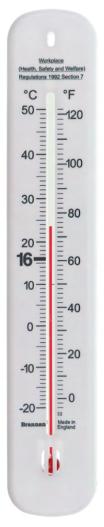

### PRE-CALIBRATED 215MM PLASTIC WALL WORKPLACE THERMOMETER

215mm wall thermometer pre-calibrated as part of the Brannan THERM-cert range. Plastic wall thermometer with recommended temperature for workplace in accordance with The Workplace (Health, Safety & Welfare) Regulations 1992 Section 7).

#### **Product features:**

- Supplied with traceable calibration certificate •
- 215mm, highly visible wall thermometer •
- Recommended temperature highlighted •
- Made in UK •

#### **Product specifications:**

 $20 t_{0} \pm 50^{\circ} C 8 E$ Range: **Divisions:** Accuracy: **CE/ROHS/WEEE:** Hazard information (SDS): **Product material:** Component weights: **Product weight: Product dimensions:** 

| -20 to +50 C&F                                |
|-----------------------------------------------|
| 1°C/F                                         |
| +/- 1.0°C @ 10°C                              |
| N/A                                           |
| See brannan.co.uk for information             |
| Moulding: ABS                                 |
| Glass tube: kerosene filled                   |
| Plastic - 16g                                 |
| Glass - 6g                                    |
| Unpackaged - 22g                              |
| Gross - 58.5g (incl. certificate & packaging) |
| Unpackaged - 215mm x 40mm x 8mm               |
| Packaged - 340mm x 250mm x 20mm               |
|                                               |