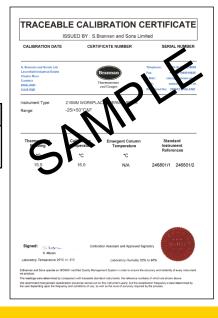

#### **Product features:**

- Supplied with traceable calibration certificate •
- 215mm, highly visible wall thermometer •
- Recommended temperature highlighted •
- Made in UK •

| Description                                                                  | Calibration points        | Product no |
|------------------------------------------------------------------------------|---------------------------|------------|
| <b>THERM-</b> <i>cert</i> pre-calibrated 215mm plastic workplace thermometer | 1 fixed points at<br>16°C | TC-017     |