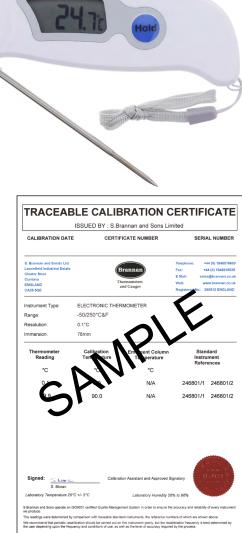

#### **Product specifications:**

| •                         |                                              |  |  |
|---------------------------|----------------------------------------------|--|--|
| Temperature range:        | -50 to +250°C/°F (switchable)                |  |  |
| Accuracy:                 | -50 to -21°C: +/- 4°C (8°F)                  |  |  |
|                           | -20 to -1°C: +/- 1.5°C (3°F)                 |  |  |
|                           | 0 to +100°C: +/- 1°C (2°F)                   |  |  |
|                           | 101 to 150°C: +/- 1.5°C (3°F)                |  |  |
|                           | 151 to 200°C: +/- 4°C (8°F)                  |  |  |
|                           | 201 to 250°C: +/- 5%                         |  |  |
| Calibration:              | 2 points @ 0 and 90°C                        |  |  |
| Sample rate:              | 1 second                                     |  |  |
| Resolution:               | 0.1°C                                        |  |  |
| Battery:                  | LR44 x 1 pc                                  |  |  |
| CE/ROHS/WEEE:             | Compliant                                    |  |  |
| Hazard information (SDS): | See brannan.co.uk for information            |  |  |
| LCD dimensions:           | 15mm x 32mm                                  |  |  |
| Probe dimensions:         | 85mm x ø3.5mm                                |  |  |
| Product dimensions:       | Net: 45mm x 125mm x 18mm (with probe closed) |  |  |
|                           | Gross: 166mm x 48mm x 27mm                   |  |  |
| Product weight:           | Net: 50g (incl. battery & wrist strap)       |  |  |
|                           | Display box: 12g                             |  |  |
|                           |                                              |  |  |

DescriptionCalibration pointsProduct noTHERM-cert pre-calibrated<br/>Folding probe thermometer2 fixed points at<br/>0 and 90°CTC-002

Gross: 62g

| ( | 6 | UK<br>CA |
|---|---|----------|
|   |   |          |