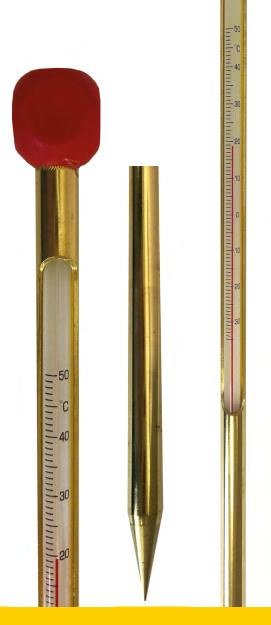

## SOIL/CONCRETE THERMOMETER (GLASS STEM THERMOMETER)

These type of instruments are used to check temperatures of soil or concrete. The thermometer is supplied with a red knob at the top to assist with locating.

## **Product features:**

- · Celsius scale
- · Thermometer protected in brass case
- Large red knob to assist with location
- · Replacement refill thermometers available
- · Made in UK

## **Product specifications:**

**Temperature range:** -35 to +50°C only

**Divisions:** 1°C **CE/ROHS/WEEE:** N/A

**Hazard Information (SDS):** See brannan.co.uk for information

Product material: Case: brass

Glass tube: kerosene filled

Product dimensions: Stem case diameter: 11mm

Red knob: 18mm x 18mm Overall length: 495mm

Gross (boxed): 495mm x 25mm x 25mm

Product weight: Net: 133.5g
Box: 18.5g

Box: 18.5g Gross: 152g