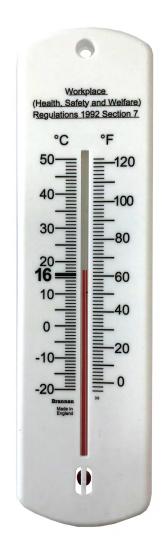

## 240MM PLASTIC WALL WORKPLACE THERMOMETER

240mm wall thermometer moulded in white plastic with recommended temperature for workplace in accordance with The Workplace (Health, Safety & Welfare) Regulations 1992 Section 7).

## **Product features:**

- · Clear temperature scale in Celsius and Fahrenheit
- · Recommended temperature highlighted 16°C
- · Made in England

## **Product specifications:**

Temperature range: -10 to 50°C&F

Accuracy: +/-1°C CE & RoHS/WEEE: N/A

**Hazard information (SDS):** See brannan.co.uk for information Moulding: high impact styrene

Glass tube: kerosene filled