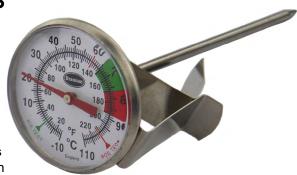

# **MILK & COFFEE FROTHING THERMOMETERS**

The milk and coffee thermometers incorporate green and red zones enabling fast and easy temperature reading of your milk or coffee and assists in making the perfect coffee, cappuccino, etc.

The thermometers are available in a choice of two probe lengths, 125mm or 175mm, with probe diameter of Ø3.8mm, and are supplied complete with a stainless steel jug mounting probe clip. The thermometers have ice test and boil test markers at 0°C and 100°C, the purpose of which being to prove that the unit is working by checking the pointer moves across the scale.

- · Celcius and Fahrenheit scale with clear zones
- Recalibration screw behind dial face
- 125mm or 175mm stainless steel probe
- Jug clip

· Ice and boil test markers

## Product specifications:

| Temperature range:        | -10 to 110°C / +20 to +220°F        |  |
|---------------------------|-------------------------------------|--|
| Accuracy:                 | +/-4°C                              |  |
| Divisions:                | 1°C / 2°F                           |  |
| CE & RoHS/WEEE:           | N/A                                 |  |
| Hazard information (SDS): | See brannan.co.uk for information   |  |
| Product materials:        | Case, probe & clip: stainless steel |  |
|                           | Scale: aluminium                    |  |