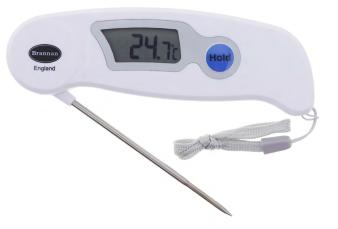

### FOLDING PROBE THERMOMETER

Foldable thermometer with stainless steel sensor probe, adjustable from 0 to 180 degrees, to allow different angle viewing. Suitable for a variety of uses including HVAC, food processing, agriculture, laboratory and energy management.

The probe folds away conveniently for easy storage when not in use. Probe thermometers can be supplied with UKAS calibration certificate or statement of conformity on request.

#### Product features:

- Foldable probe for convenient use and easy storage
- Stainless steel probe adjusts from 0° to 180°
- Protection to IP 65
- One second temperature sensing time
- Auto power on when probe is opened more than 30° angle
- Auto power off when probe is closed less than 30° angle
- Wrist strap and battery included