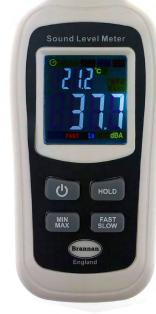

## MINI THERMO-SOUND LEVEL METER

Easy to use sound level meter as part of our range of mini environmental meters.

## **Product features:**

- · High accuracy, fast response
- · Sound level and temperature measurement
- · Wide frequency range
- · Over range indication
- · Auto power off enable/disable function
- · Supplied with 3 point calibration certificate
- · Colour LCD display with backlight
- · Max min and data hold
- · Fast/slow time weighting
- · Low battery indication
- CE & RoHS/WEEE Compliant

## **Product specifications:**

| Measurement           | Range          |                                                 | Accuracy                   | Resolution |  |
|-----------------------|----------------|-------------------------------------------------|----------------------------|------------|--|
| Temperature:          | -20 to +70°C&F |                                                 | +/- 1.5°C (2.7°F)          | 0.1°C&F    |  |
| Sound level: 35       |                | to 135 dB                                       | +/- 2.0 dB                 | 0.1        |  |
| Dynamic range:        |                | 50 dB                                           |                            |            |  |
| Frequency range:      |                | 31.5 to 8 KHz                                   |                            |            |  |
| Frequency weighting:  |                | A                                               |                            |            |  |
| Time weighting:       |                | Fast: 125 ms / Slow: 1s                         |                            |            |  |
| Data update:          |                | 300 ms                                          |                            |            |  |
| Microphone:           |                | 1/2" electrets condenser                        |                            |            |  |
| High/low indication:  |                | > 100 dB: LCD displays "Hi"                     |                            |            |  |
|                       |                | < 100 dB: LCD displays "LO"                     |                            |            |  |
| Power off:            |                | Auto shut down after 15 mins inactivity (unless |                            |            |  |
|                       |                | auto off disable                                | d)                         |            |  |
| Operating conditions: |                | -20 to +60°C&F / 10 to 90%RH                    |                            |            |  |
| Storage conditions:   |                | -20 to +60°C&F / 10 to 75%RH                    |                            |            |  |
| Battery:              |                | 3 x AAA (included)                              |                            |            |  |
|                       |                | Average life - 60 hours on continuous use       |                            |            |  |
| Dimensions:           |                | LCD: 30mm                                       | x 28mm                     |            |  |
|                       |                | Net: 144mn                                      | n x 56mm x 30.5mm          |            |  |
|                       |                | Gross: 180mn                                    | n x 59mm x 41mm            |            |  |
| Weight:               |                | Meter: 95g (in                                  | cluding batteries)         |            |  |
|                       |                | Paper: 38g (b                                   | ox, instructions & certifi | cate)      |  |
|                       |                | Gross: 133g                                     |                            |            |  |