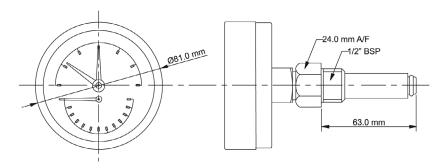

### Combined gauge - back entry

Weight: 298g Supplied in individual box: (150 x 87 x 85mm - 39g)

#### Standard product specifications:

| Dial Diameter                | 80mm                                                                                   |
|------------------------------|----------------------------------------------------------------------------------------|
| Temp/Pressure Range          | 0 to +120°C only / 0 to 6 bar only                                                     |
| Temp/Altitude Range          | 0 to +120°C only and 0 to 30 or 45 metres                                              |
| Case                         | Black steel                                                                            |
| Window                       | Clear plastic, snap fit                                                                |
| Bezel                        | Chrome                                                                                 |
| Connection                   | 1/2" BSP bottom or back                                                                |
| Pocket                       | Self-sealing brass                                                                     |
| Sensor Mechanism             | Bimetal coil, copper alloy bourdon                                                     |
| Pointer                      | Black aluminium with loose red pointer                                                 |
| Filling                      | Dry                                                                                    |
| Working Pressure             | Steady: 75% full scale range                                                           |
|                              | Fluctuating: 60% full scale range                                                      |
|                              | Short Time: full scale range                                                           |
| <b>Operating Temperature</b> | Ambient: -20 to +60°C                                                                  |
|                              | Medium: -20 to +60°C                                                                   |
| Storage Temperature          | -40 to +60°C                                                                           |
| Temperature Effect           | When temperature of the pressure element deviates from reference temperature           |
|                              | of 20°C the maximum additional error is +/-0.4 per 10°C of the span rising and falling |