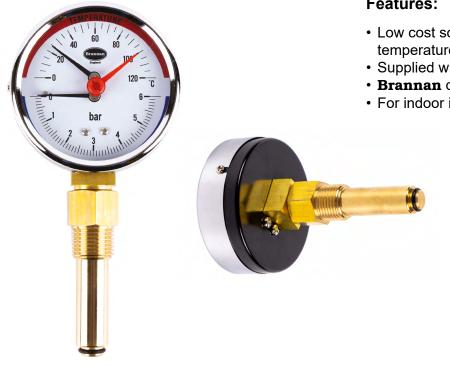

### **CG010 - COMBINED GAUGE**

#### Features:

- · Low cost solution for temperature and pressure or temperature and altitude measurement
- · Supplied with self-sealing brass pocket
- Brannan quality and accuracy
- For indoor installations

#### Standard product specifications:

| Dial Diameter                | 80mm                                                                                   |
|------------------------------|----------------------------------------------------------------------------------------|
| Temp/Pressure Range          | 0 to +120°C only / 0 to 6 bar only                                                     |
| Temp/Altitude Range          | 0 to +120°C only and 0 to 30 or 45 metres                                              |
| Case                         | Black steel                                                                            |
| Window                       | Clear plastic, snap fit                                                                |
| Bezel                        | Chrome                                                                                 |
| Connection                   | 1/2" BSP bottom or back                                                                |
| Pocket                       | Self-sealing brass                                                                     |
| Sensor Mechanism             | Bimetal coil, copper alloy bourdon                                                     |
| Pointer                      | Black aluminium with loose red pointer                                                 |
| Filling                      | Dry                                                                                    |
| Working Pressure             | Steady: 75% full scale range                                                           |
|                              | Fluctuating: 60% full scale range                                                      |
|                              | Short Time: full scale range                                                           |
| <b>Operating Temperature</b> | Ambient: -20 to +60°C                                                                  |
|                              | Medium: -20 to +60°C                                                                   |
| Storage Temperature          | -40 to +60°C                                                                           |
| Temperature Effect           | When temperature of the pressure element deviates from reference temperature           |
|                              | of 20°C the maximum additional error is +/-0.4 per 10°C of the span rising and falling |