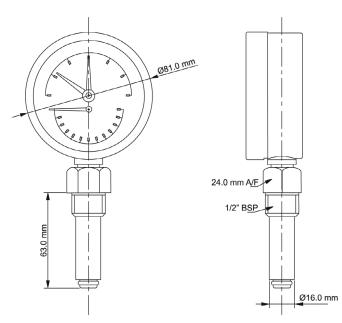

# **Product data sheet**

brannan.co.uk

Combined gauge - bottom entry

Weight: 294g Supplied in individual box: (167 x 85 x 48mm - 34g)

#### Standard product specifications:

| Dial Diameter                | 80mm                                                                                   |
|------------------------------|----------------------------------------------------------------------------------------|
| Temp/Pressure Range          | 0 to +120°C only / 0 to 6 bar only                                                     |
| Temp/Altitude Range          | 0 to +120°C only and 0 to 30 or 45 metres                                              |
| Case                         | Black steel                                                                            |
| Window                       | Clear plastic, snap fit                                                                |
| Bezel                        | Chrome                                                                                 |
| Connection                   | 1/2" BSP bottom or back                                                                |
| Pocket                       | Self-sealing brass                                                                     |
| Sensor Mechanism             | Bimetal coil, copper alloy bourdon                                                     |
| Pointer                      | Black aluminium with loose red pointer                                                 |
| Filling                      | Dry                                                                                    |
| Working Pressure             | Steady: 75% full scale range                                                           |
|                              | Fluctuating: 60% full scale range                                                      |
|                              | Short Time: full scale range                                                           |
| <b>Operating Temperature</b> | Ambient: -20 to +60°C                                                                  |
|                              | Medium: -20 to +60°C                                                                   |
| Storage Temperature          | -40 to +60°C                                                                           |
| Temperature Effect           | When temperature of the pressure element deviates from reference temperature           |
|                              | of 20°C the maximum additional error is +/-0.4 per 10°C of the span rising and falling |