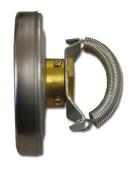

#### Features:

- Thermometer with spring for attaching to pipe
- Measures temperature inside pipe
- Low price and easy installation
- Suitable for pipe diameters from 20mm to 50mm
- **Brannan** quality and accuracy
- Available with or without bezel
- · For hot and chilled water pipes

### Standard product numbers:

| otandara product namboro. |            |                |                 |            |  |
|---------------------------|------------|----------------|-----------------|------------|--|
| Case material             | Net weight | Range          | Barcode         | Product no |  |
| Plastic with bezel        | 62g        | 0 to +120°C&F  | 5 011405 334015 | 33/401/0   |  |
|                           | 62g        | 0 to +200°C&F  | 5 011405 334022 | 33/402/0   |  |
| Plastic - no bezel        | 56g        | 0 to +120°C&F  | 5 011405 334046 | 33/404/0   |  |
| Metal with bezel          | 94g        | -40 to +40°C&F | 5 011405 334039 | 33/403/0   |  |
|                           | 77g        | 0 to +120°C&F  | 5 011405 335012 | 33/501/0   |  |