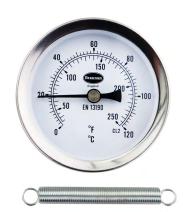

# **BT050 - CLIP ON PIPE THERMOMETERS**

#### Features:

- Thermometer with spring for attaching to pipe
- Measures temperature inside pipe
- Low price and easy installation
- Suitable for pipe diameters from 20mm to 50mm
- **Brannan** quality and accuracy
- Available with or without bezel
- · For hot and chilled water pipes

## Standard product specifications:

| Dial diameters   | 63mm                                    |  |  |  |
|------------------|-----------------------------------------|--|--|--|
| Design           | BS EN 13190                             |  |  |  |
| Accuracy         | +/-4°C                                  |  |  |  |
| Ranges           | -40 to +40°C&F through to 0 to +200°C&F |  |  |  |
| Case             | See below                               |  |  |  |
| Window           | Plastic (33/402/0 & 33/501/0 - glass)   |  |  |  |
| Pointer          | r Black plastic                         |  |  |  |
| Filling          | Dry                                     |  |  |  |
| Sensor mechanism | Standard bimetal coil                   |  |  |  |