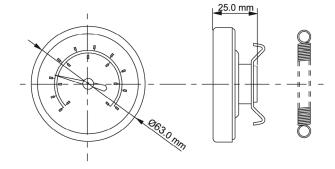

#### **Dimensions:**

## Standard product specifications:

| Dial diameters   | 63mm                                    |  |  |  |
|------------------|-----------------------------------------|--|--|--|
| Design           | BS EN 13190                             |  |  |  |
| Accuracy         | +/-4°C                                  |  |  |  |
| Ranges           | -40 to +40°C&F through to 0 to +200°C&F |  |  |  |
| Case             | See below                               |  |  |  |
| Window           | Plastic (33/402/0 & 33/501/0 - glass)   |  |  |  |
| Pointer          | r Black plastic                         |  |  |  |
| Filling          | Dry                                     |  |  |  |
| Sensor mechanism | Standard bimetal coil                   |  |  |  |