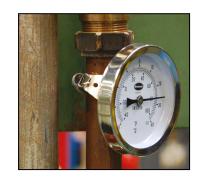

# **BT050 - CLIP ON PIPE THERMOMETERS**

#### Features:

- Thermometer with spring for attaching to pipe
- Measures temperature inside pipe
- Low price and easy installation
- Suitable for pipe diameters from 20mm to 50mm
- **Brannan** quality and accuracy
- Available with or without bezel
- · For hot and chilled water pipes

View me on the website

The product is designed to be placed on the external surface of a pipe but measure temperature inside the pipe. Because of this we apply an adjustment to ensure the temperature reading closely reflects the inside temperature. Due to the above it is not recommended to have the instrument calibrated by a calibration laboratory.