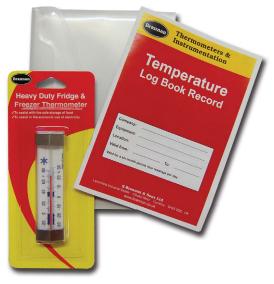

## Temperature Log Book Kit with Horizontal Fridge Freezer

Temperature log book and fridge freezer thermometer to assist with the requirement for a documented food safety management system based on the principal of HACCP. Supplied in a polypropylene wallet with sticky pads to enable the wallet and book to be fixed to the corresponding equipment.

## **Product Specifications**

Brannan

 Product Dimensions:
 203 x 100 x 30mm

 Product Weight:
 Log Book:
 71g

 Thermometer:
 41g

 Wallet:
 13g

 Total Weight:
 134g (incl. polythene bag)

 CE & RoHS/WEEE:
 N/A

## Fridge Freezer Thermometer Specification

Temperature Range: Accuracy: Product Material: -30 to 30°C&F +/-1°C @ 10°C Front: Clear Crystal Styrene Back: High Impact Styrene Glass Tube: Kerosene filled End Clips: Stainless Steel

| Description                   | Barcode         | Product No |
|-------------------------------|-----------------|------------|
| Temp Log Book with Horizontal | 5 011405 224958 | 22/495/3   |
| Fridge Freezer Thermometer    |                 |            |