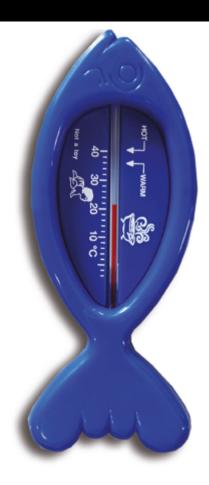

## FISH SHAPED BATH THERMOMETER

A quick, fun instrument for measuring water temperature. White printed scale on blue moulding with zones showing recommended temperatures..

## **Product features:**

- · Easy to read, Celsius scale with recommended bath temperature
- · Fun, fish shape

## **Product specifications:**

 Range:
 -6 to +40°C

 Accuracy:
 +/- 1.5°C

 Divisions:
 2°C

 CE/ROHS/WEEE:
 N/A

Hazard information (SDS): See brannan.co.uk for information

Product material: Moulding: ABS

Glass tube: kerosene filled